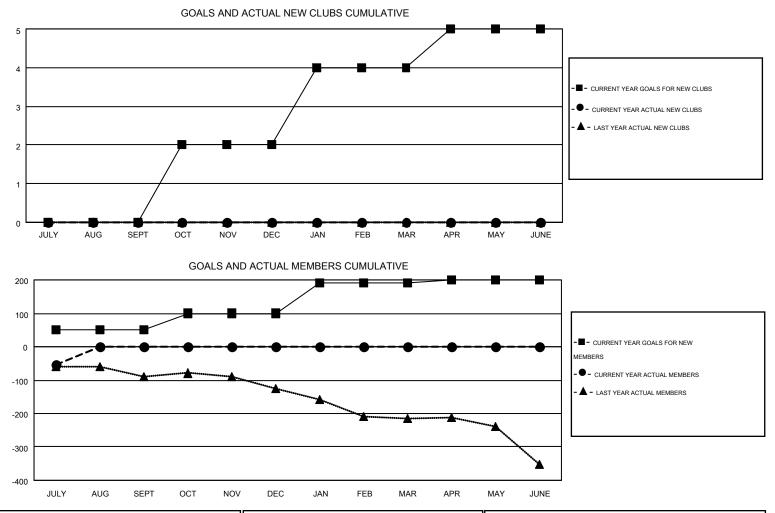

#### GMT: HARVEY WHITLEY

|               |                  | Clubs            |                  |                  | Members               |                    |                                        |                    |                  |  |
|---------------|------------------|------------------|------------------|------------------|-----------------------|--------------------|----------------------------------------|--------------------|------------------|--|
|               | RESUL            | TS FOR 2016-2017 |                  |                  | RESULTS FOR 2016-2017 |                    |                                        |                    |                  |  |
| QUARTER       | NEW CLUB<br>GOAL | NEW CLUBS        | DROPPED<br>CLUBS | NET<br>GAIN/LOSS | QUARTER               | NEW MEMBER<br>GOAL | CHARTER AND<br>NEW<br>MEMBERS<br>ADDED | DROPPED<br>MEMBERS | NET<br>GAIN/LOSS |  |
| JULY/AUG/SEPT | 0                | 0                | 1                | -1               | JULY/AUG/SEPT         | 51                 | 33                                     | 86                 | -53              |  |
| OCT/NOV/DEC   | 2                | 0                | 0                | 0                | OCT/NOV/DEC           | 49                 | 0                                      | 0                  | 0                |  |
| JAN/FEB/MAR   | 2                | 0                | 0                | 0                | JAN/FEB/MAR           | 91                 | 0                                      | 0                  | 0                |  |
| APR/MAY/JUNE  | 1                | 0                | 0                | 0                | APR/MAY/JUNE          | 9                  | 0                                      | 0                  | 0                |  |